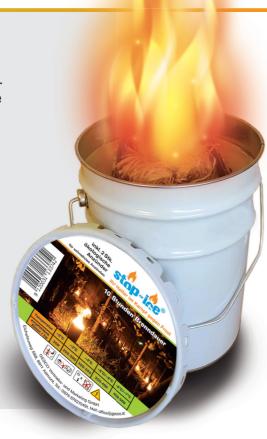

### **Technical data:**

**Burning time: 10 hours** 

• Contents: paraffin mix

Gross weight: 5.2 kgNet contents: 4.7 kg

Dimensions (height x diameter): 265 mm x 195 mm

### **Advantages of the STOP-ICE ® anti-frost candles:**

- Burning time of 10 hours
- No additional firelighter is needed, thanks to the integrated ecological firelighters
- Closable lid: to extinguish the flame, just cover it with the lid – in case of re-use, it is easy to open without technical aids.