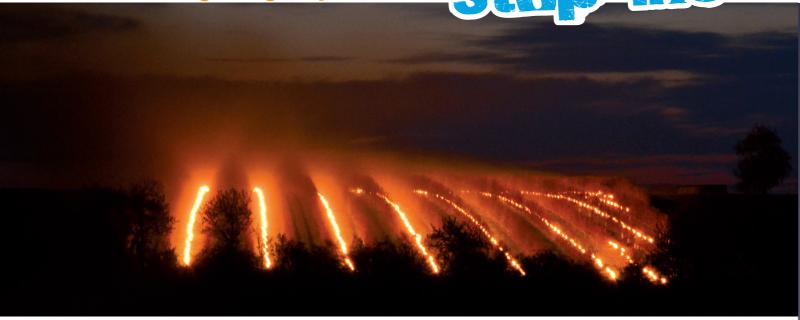

During the last years, the **economic losses** due to spring frosts in the agricultural sector have reached **vast proportions** throughout Europe.

The use of fire as a protection against spring frosts in orchards and vineyards has been known for a long time. So, make sure to be prepared with our **STOP-ICE** ® anti-frost candles.

In contrast to other frost-fighting methods, the anti-frost candles warm up the air and are thus an **ideal** protection **against radiation frosts or advection frosts.** 